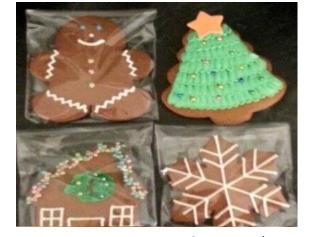

## www.patriciacakes.com info@patriciacakes.com

|                                   | •        |     |       |  |
|-----------------------------------|----------|-----|-------|--|
| Bouche de Noel (Yule Log)         |          | QTY | Total |  |
| Large up to 15 - 20 people        | \$48     |     |       |  |
| Medium up to 8 - 10 people        | \$27     |     |       |  |
| White Chocolate Mud 8"            | \$59.99  |     |       |  |
| Cookie Tree                       | \$19.95  |     |       |  |
| <b>Buttercream or Gingerbread</b> | Cakes    | QTY | Total |  |
| 4" (4-5 people)                   | \$19.99  |     |       |  |
| 5" (6-7 people)                   | \$25.99  |     |       |  |
| 6" (8-10 people)                  | \$38.99  |     |       |  |
| 7" (12-14 people)                 | \$47.99  |     |       |  |
| 8" (15-20 people)                 | \$59.99  |     |       |  |
| 9" (20-25 people)                 | \$68.99  |     |       |  |
| 10" (up to 30 people)             | \$77.99  |     |       |  |
| 12" (45-50 people)                | \$115.99 |     |       |  |
| Cookies (wrapped add \$1)         |          | QTY | Total |  |
| Gingerbread house or tree         | \$4.99   |     |       |  |
| Gingerbread man/snowflake         | \$3.50   |     |       |  |
| Pinwheel shortbread (min 6)       | \$1.50   |     |       |  |
| Molasses (minimum 6)              | \$1.50   |     |       |  |
| Oatmeal fruit & nut (min 6)       | \$1.60   |     |       |  |
| Shortbread (minimum 6)            | \$1.60   |     |       |  |
| Meringues (minimum 12)            | \$0.50   |     |       |  |
| Macarons                          | \$2.35   |     |       |  |
| Fruitcake                         |          |     |       |  |
| 6 11 (411 ) 404 00 1 (01          |          |     |       |  |